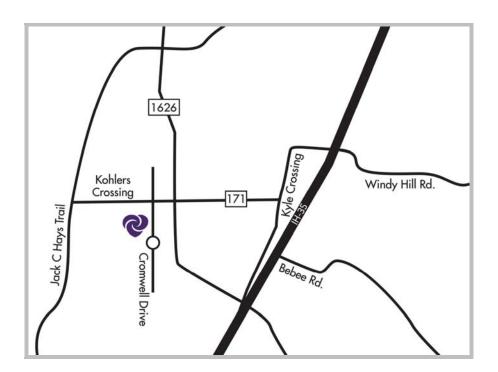

## VeinSolutions Kyle Office

930 Kohlers Crossing Suite 650 Kyle, Texas 78640

Ph: 512-651-8420 Fax: 512-795-8346 www.veinsolutionsaustin.com

## **Directions from IH-35 – From Austin**

Travel south on IH-35 to Kyle. Take Exit 215 toward FM 1626/Kyle Parkway. Turn right at FM 1626 and drive approximately 1.5 miles. Turn left at the intersection of FM 171/Kohler's Crossing and drive approximately 0.25 miles. Turn left on Cromwell Drive and then take the first right to enter the parking lot. Our building will be on your left when you enter the parking lot.

## **Directions from IH-35 - From San Marcos**

Travel north on IH-35 to Kyle. Take Exit 215 toward FM 1626/Kyle Parkway. Turn left onto FM 1626 and drive approximately 1.5 miles. Turn left at the intersection of FM 171/Kohler's Crossing and drive approximately 0.25 miles. Turn left on Cromwell Drive and then take the first right to enter the parking lot. Our building will be on your left when you enter the parking lot.