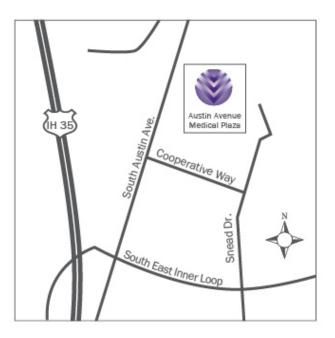

## VeinSolutions Georgetown Office

3201 South Austin Avenue Suite 255 Georgetown, Texas 78626 Ph: 512-501-4287 Fax: 512-459-0586 www.VeinSolutionsAustin.com

## **Directions from IH-35 – From Austin**

Travel north on IH-35 to Georgetown. Exit 259B/Austin Avenue and SE Inner Loop. Merge onto the frontage road and keep right to remain on South Austin Avenue. The office is located on the right in Austin Avenue Medical Plaza.

## **Directions from IH-35 – From Salado**

Travel south on IH-35 to Georgetown. Exit 260 towards Ranch Road 2243 also known as Leander Road. At the stoplight, turn left onto Leander Road. Continue on Leander Road until you come to the stoplight at the intersection of Austin Avenue. Turn right onto Austin Avenue and the office will be located on your left.

## Directions from Leander Road/2243 - From Cedar Park/Leander

Travel east on Ranch Road 2243 also known as Leander Road. Continue traveling East over IH-35 until you come to the stoplight at the intersection of Austin Avenue. Turn right onto Austin Avenue. The office is located on the left in Austin Avenue Medical Plaza.